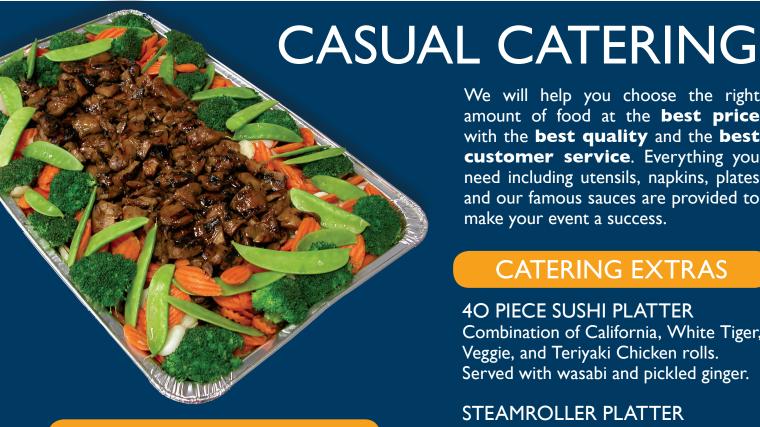

# CATERING ENTREES

All catering trays are served with your choice of rice and include our fresh steamed veggies. Served family style.

HALF (SERVES 10-15) FULL (SERVES 20-25)

TERIYAKI CHICKEN OR STEAK YAKITORI CHICKEN SHICHIMI CHICKEN MIX it UP (any two (2) from above) We will help you choose the right amount of food at the best price with the best quality and the best customer service. Everything you need including utensils, napkins, plates and our famous sauces are provided to make your event a success.